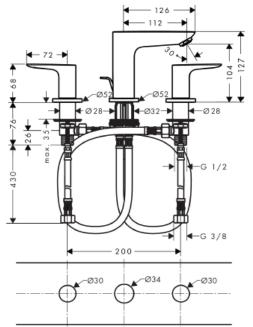

## **SPECIFICATION** SHEET - fittings

| BRAND:                         | hansgrohe                                                                                                                                        | Product Photo: |
|--------------------------------|--------------------------------------------------------------------------------------------------------------------------------------------------|----------------|
| ORIGIN:                        | Germany                                                                                                                                          |                |
| SERIES:                        | Talis E                                                                                                                                          |                |
| PRODUCT<br>DESCRIPTION:        | 3-hole 2-handle basin mixer • ComfortZone 150 • with basin pop-up waste 1¼" • Flow rate: 5 I./min. at 3 bar • Flow pressure; 1~5 bar (15~70 psi) |                |
| MODEL No.                      | 71733 000                                                                                                                                        |                |
| FINISH/COLOUR:                 | Chrome-plated                                                                                                                                    |                |
| DIMENSIONS:                    | 126mm L<br>112mm spout projection                                                                                                                |                |
| OPTIONAL<br>MATCHING<br>PARTS: | 2x angle valve ½"x¾"<br>basin waste trap                                                                                                         |                |